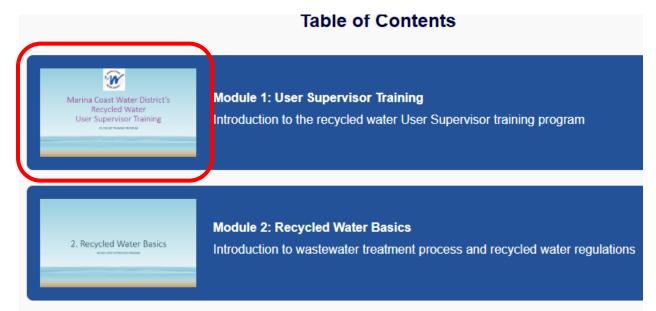

#### 1. Accessing Training Modules

When you first land on the home page, only Module 1 will be available. After you complete Module 1, the next module will automatically unlock. Continue this process to progress through all training modules in order.