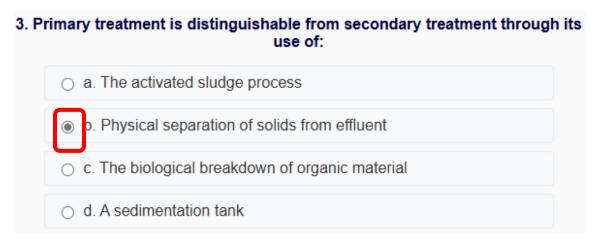

## 2. Selecting an Answer

To answer a question, click on the circle next to your selected response. Only one answer may be selected per question.