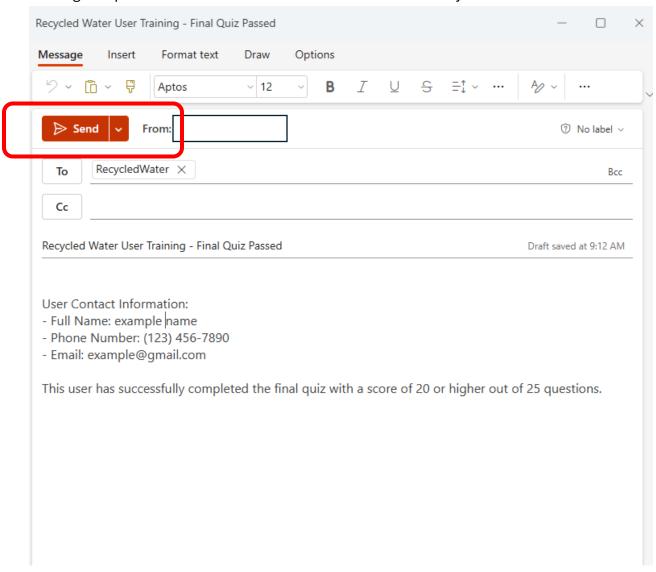

## 2. Sending Final Email

Once the final quiz is submitted, a prompt will appear to send an email to the District. This step is **required** to notify the Marina Coast Water District of your training completion. Please ensure the email is sent to finalize your certification.