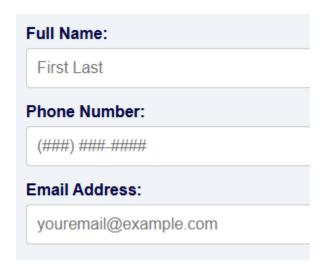

## 1. Required Information

Before submitting the final quiz, users must fill in these 3 fields:

\*Submitting the final quiz press this button here

Submit Final Quiz

igratulations! You have passed the final assessment.