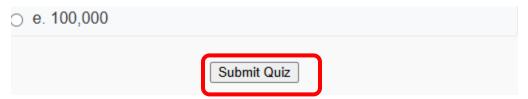

## 3. Submitting the Quiz

Once all questions have been answered, click the "Submit Quiz" button located below the quiz to record your responses. Your score and result will be displayed after submission.